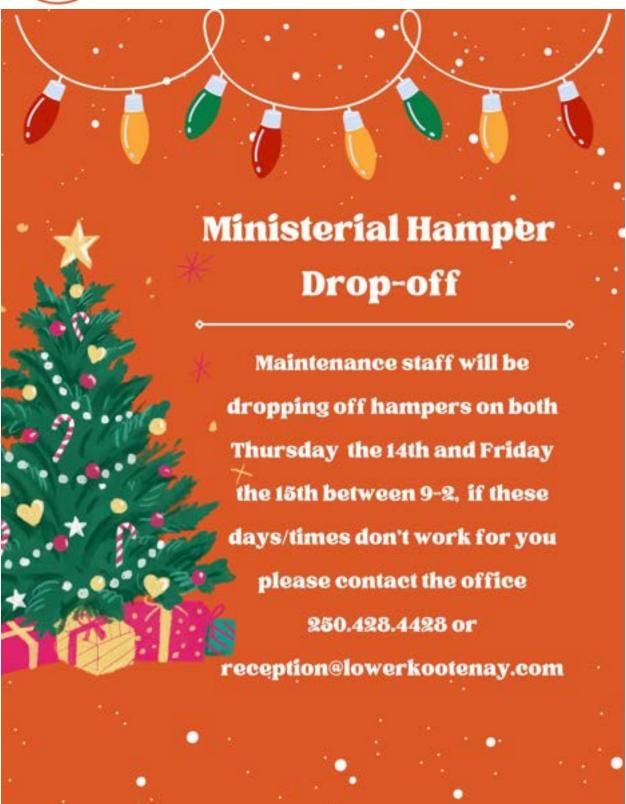

December 13<sup>th</sup> – Canadian Holiday Train – Behind Millenium Park

December 14<sup>th</sup> – Ministerial Hamper Drop-off (between 9-2)

December 15th - Turkey & Ham Distribution - LKB Council will be delivering

## Turkey/Ham Distribution

Chief and Council will be delivering throughout the day (830-330)

Friday December 15th

If this day/time doesn't work for you please contact the office at 250.428.4428 or reception@lowerkootenay.com